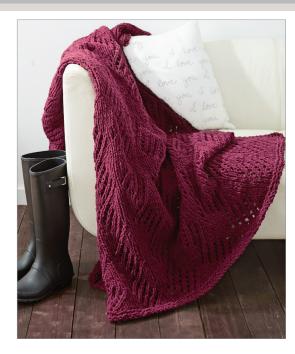

# BERNAT ANGLED EYELETS BLANKET | KNIT

KNIT | SKILL LEVEL: EASY

### **MEASUREMENTS**

Approx 52" x 59" [137 x 150 cm].

## **MATERIALS**

**Bernat® Blanket™** (10.5 oz/300 g; 220 yds/201 m) or (5.3 oz/150 g; 108 yds/98 m)

Purple Plum (10430) or Purple

900 yds/820 m or 5 (9) balls

Size U.S. 11 (8 mm) circular knitting needle 36" [90 cm] long **or size needed to obtain gauge.** 